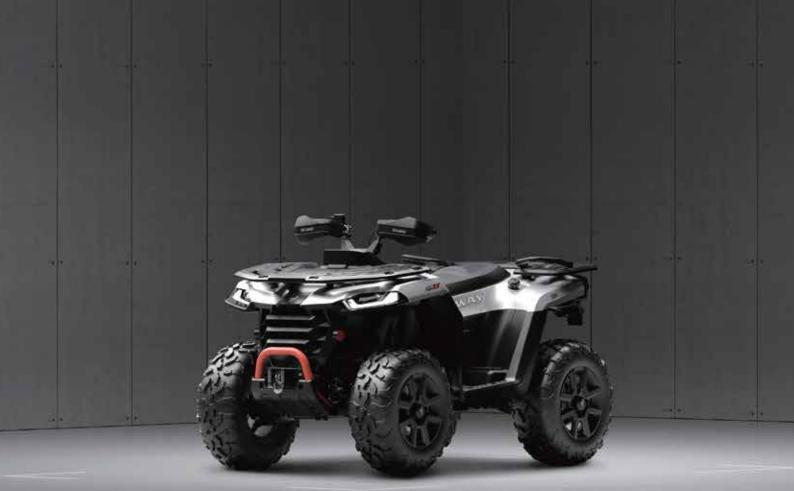

# AT5 500 CC

DOHC Single Cylinder, 4-Stroke CVTech transmission 4.6 O-60km/h Acceleration 39° Cimbing Angle.

### 400000+LM LED LIGHTS

High intensity LED headlight gives you and edge, with lights that is 60% brighter than the normal one.

#### 500 KILO TOWING 100 KILO RACK LOAD

#### 4-WHEEL HYDRAULIC DISC

4-Wheel Hydraulic Disc brakes serve up powerful and consistent feel and braking performance.

#### FRONT & REAR DIFFERENTIAL LOCK

user Selectable rear differential lock to maximize available traction to four wheels.

## 19 L FUEL CAPACITY

Go with confidence with a 12% more range of fuel tank.

SEGWAY

Headquarter: New Cairo, 201 Narges buildings, Egypt. Service Center: New Cairo, industrial zone, Egypt. C.Service: +20 106 666 1670 | +20 225 639 68