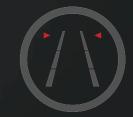

Advises the driver when they change lane involuntarily (without using the direction indicators). The visual indication on the instrument panel is accompanied by greater resistance of the steering to the change in direction.