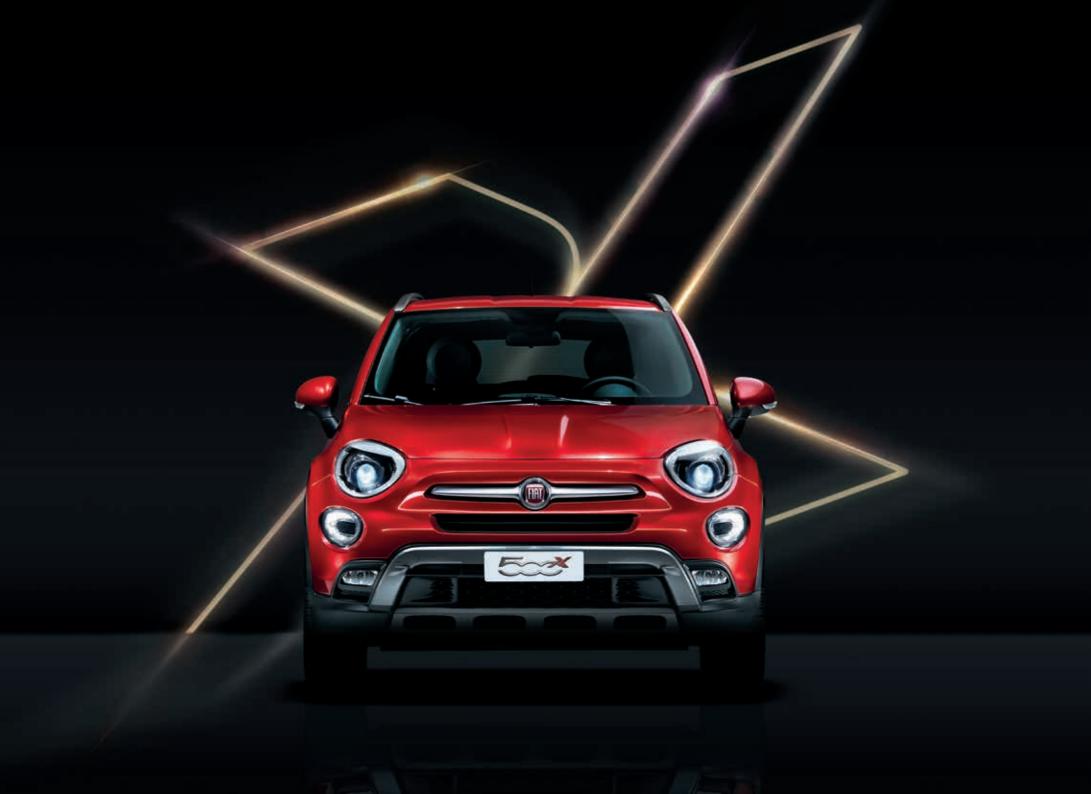

# TREME

The 500 behaves like a crossover in a higher class, thanks to its enviable balance of handling, stability and satisfaction at the wheel, courtesy of the MacPherson independent rear suspension.

### 4x2 TRACTION+

**The Traction+ system**, combined with the 4x2 engine versions on the Cross and Cross Plus versions, is an electronic traction control system that, acting on the braking system, ensures optimal torque distribution on the front axles, allowing the car to tackle low-grip surfaces.