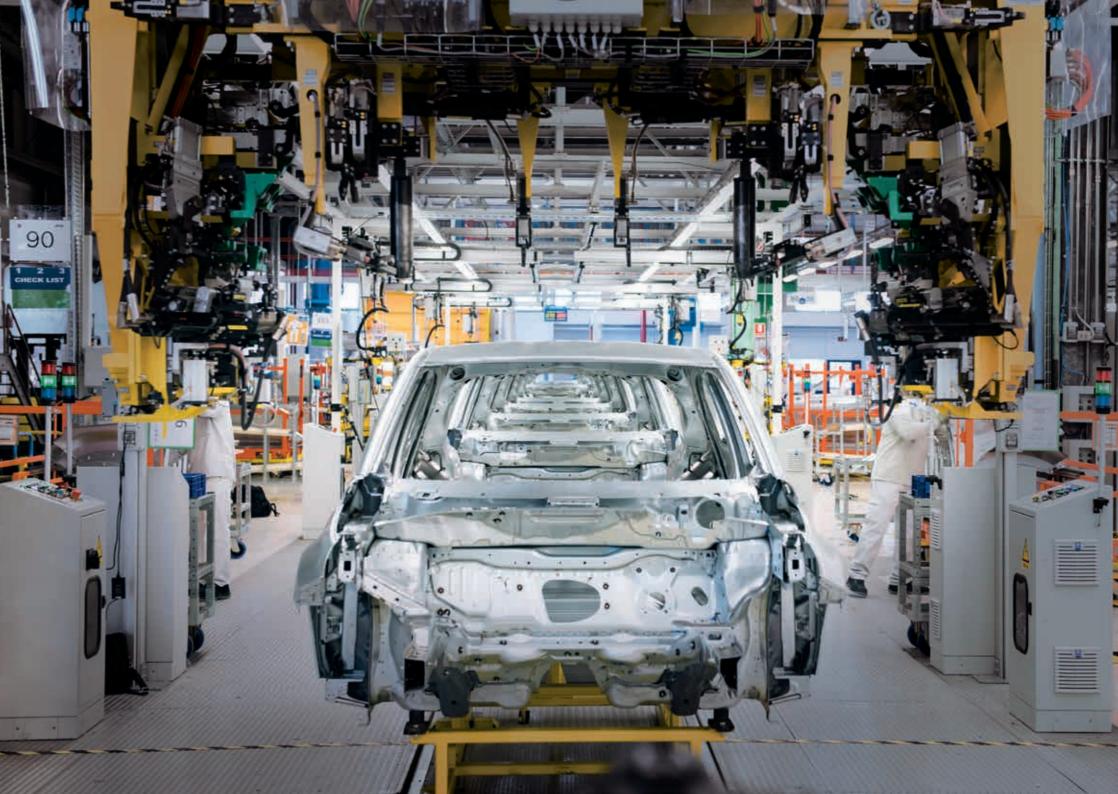

WORLD CLASS QUALITY

1.1

and the second

Excellence comes from excellence: the **500**× is produced at the renovated SATA plant in Melfi (Potenza), one of the world's most efficient production sites and the first in Italy to receive Silver Level WCM (World Class Manufacturing) certification according to this international production cycle organisation method. The plant at Melfi is an organisational model inspired by the principles of streamlined production that reduces the production chain, simplifying the assembly operations to bring the **500** family's newest wonder into existence.