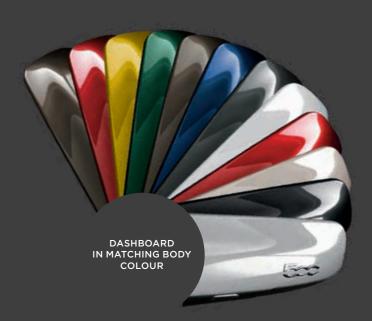

e

S

Communicative and original, the **500X** loves to express itself with 12 different colours, as many different hues as in life: 4 pastel, 5 metallic, 1 matt metallic and 2 three-layer.

PASTEL

GELATO WHITE

METALLIC

THREE-LAYER

CINEMA BLACK

ARTE GREY

PASSIONE RED

MODA GREY

VENEZIA BLUE

MAGNETIC BRONZE

TOSCANA GREEN

AMORE RED

MAGNETIC BRONZE