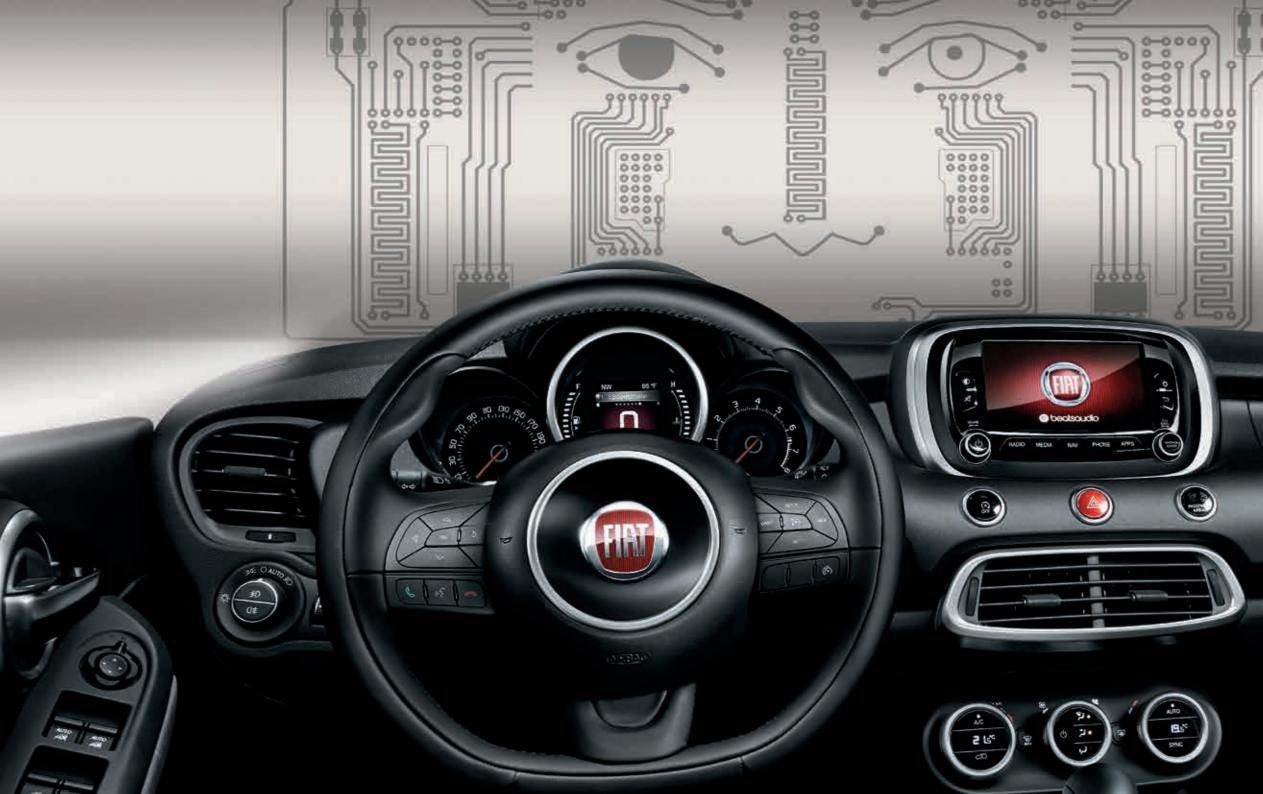

### 

With the **500X** you can enjoy every journey in complete peace of mind thanks to the wealth of safety equipment, which includes, in addition to the airbags and the ESC system as standard. Maximum protection, minimum stress for an exceptional driving experience.

-

O

SE.

500

BRAKE CONTROL ·····

ELECTRIC PARKING BRAKE ·····

BLIND SPOT ASSIST

### ······ LANE ASSIST

### ······ REAR CAMERA

- Low

### ····· REAR PARKING SENSORS

Advises the driver if it detects, via the radar and video sensors, too great a difference in speed between the 500X and the vehicle in front and consequently the risk of a collision. Should the driver not intervene, the system automatically activates braking to avoid the impact or mitigate its effects.