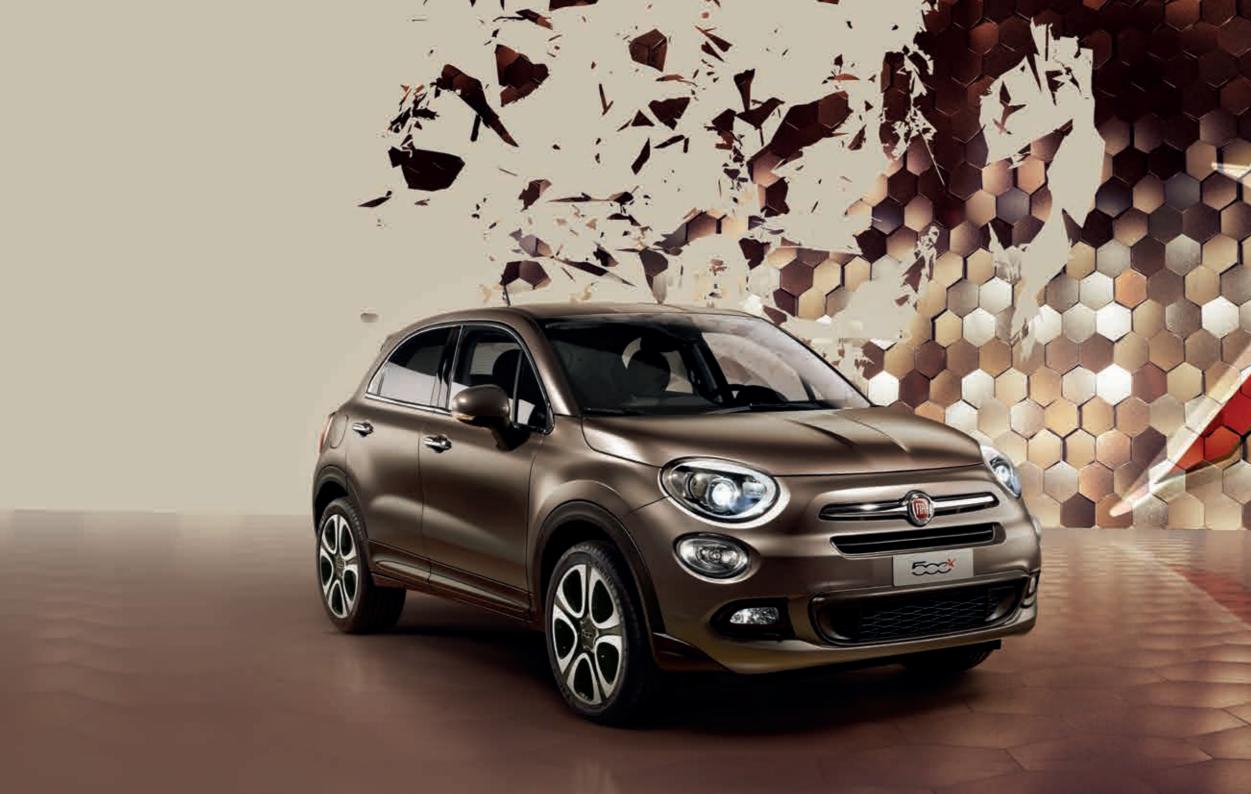

e

S

Communicative and original, the **500X** loves to express itself with 12 different colours, as many different hues as in life: 4 pastel, 5 metallic, 1 matt metallic and 2 three-layer.

PASTEL

GELATO WHITE

METALLIC

THREE-LAYER

CINEMA BLACK

ARTE GREY

PASSIONE RED

MODA GREY

VENEZIA BLUE

MAGNETIC BRONZE

TOSCANA GREEN

AMORE RED

MAGNETIC BRONZE