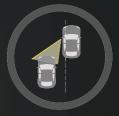

Monitors the presence of vehicles in "blind spots" and advises the driver through a light signal on the door mirrors. Includes a function that advises the driver, when reversing, of the approach of a vehicle from the side.