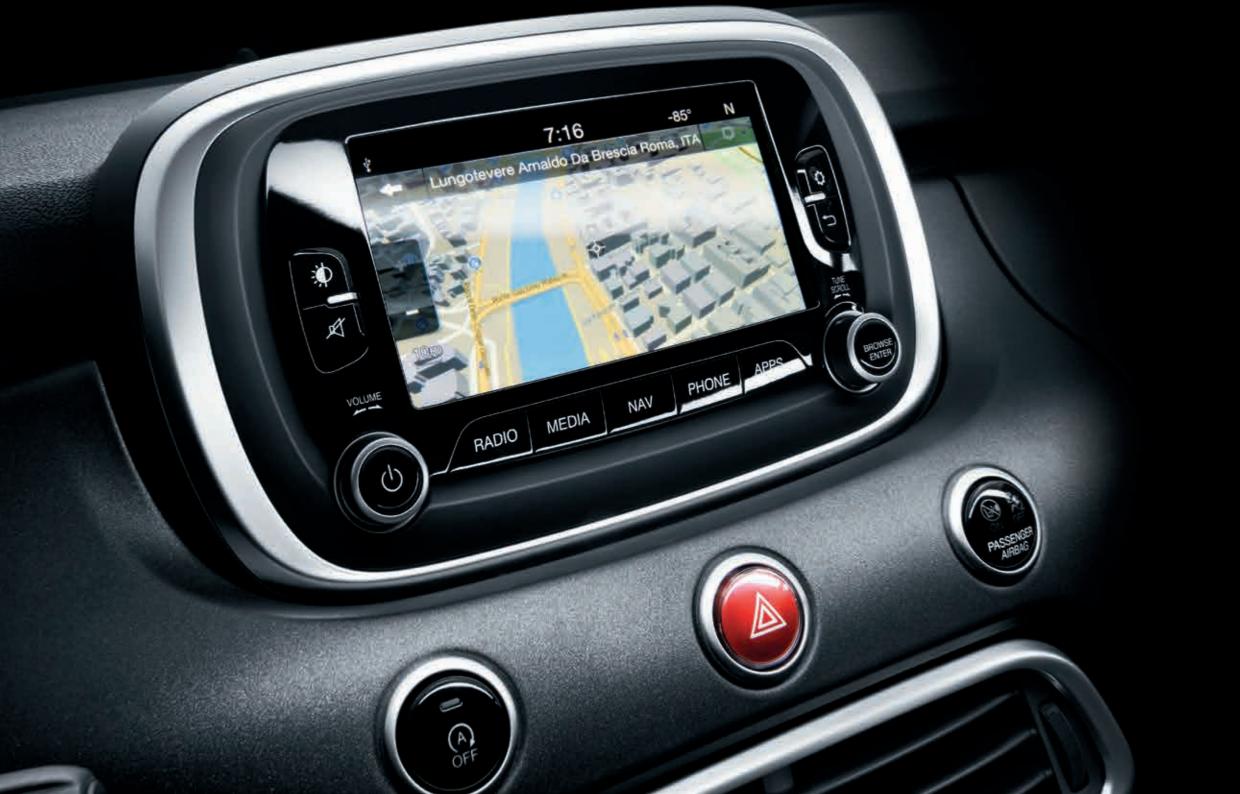

# TROVERTED

**500X** makes its way through the net and moves on the road with the same ease. Sociable and open to the world, the 500X is always connected to the most important social networking sites through the range of UConnect<sup>™</sup> Live systems.

Uconnect<sup>™</sup> Radio 6,5" Nav DAB represents the best of the infotainment offer, and adds a large high-defi nition 6.5" screen and 3D Navigation function.

UCONNECT™ Radio 5"

UCONNECT™ Radio Nav 6.5"