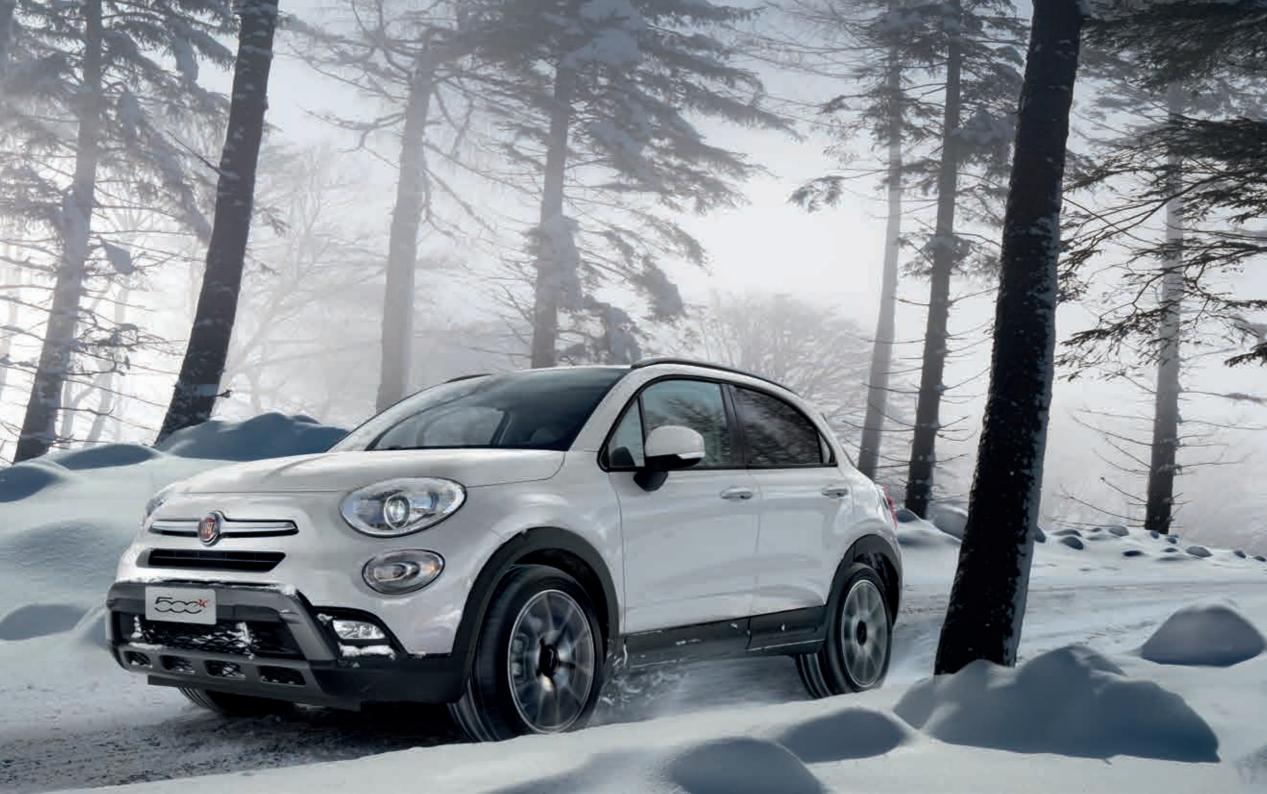

# TREME

The 500 behaves like a crossover in a higher class, thanks to its enviable balance of handling, stability and satisfaction at the wheel, courtesy of the MacPherson independent rear suspension.

### 4x2 TRACTION+

**The Traction+ system**, combined with the 4x2 engine versions on the Cross and Cross Plus versions, is an electronic traction control system that, acting on the braking system, ensures optimal torque distribution on the front axles, allowing the car to tackle low-grip surfaces.