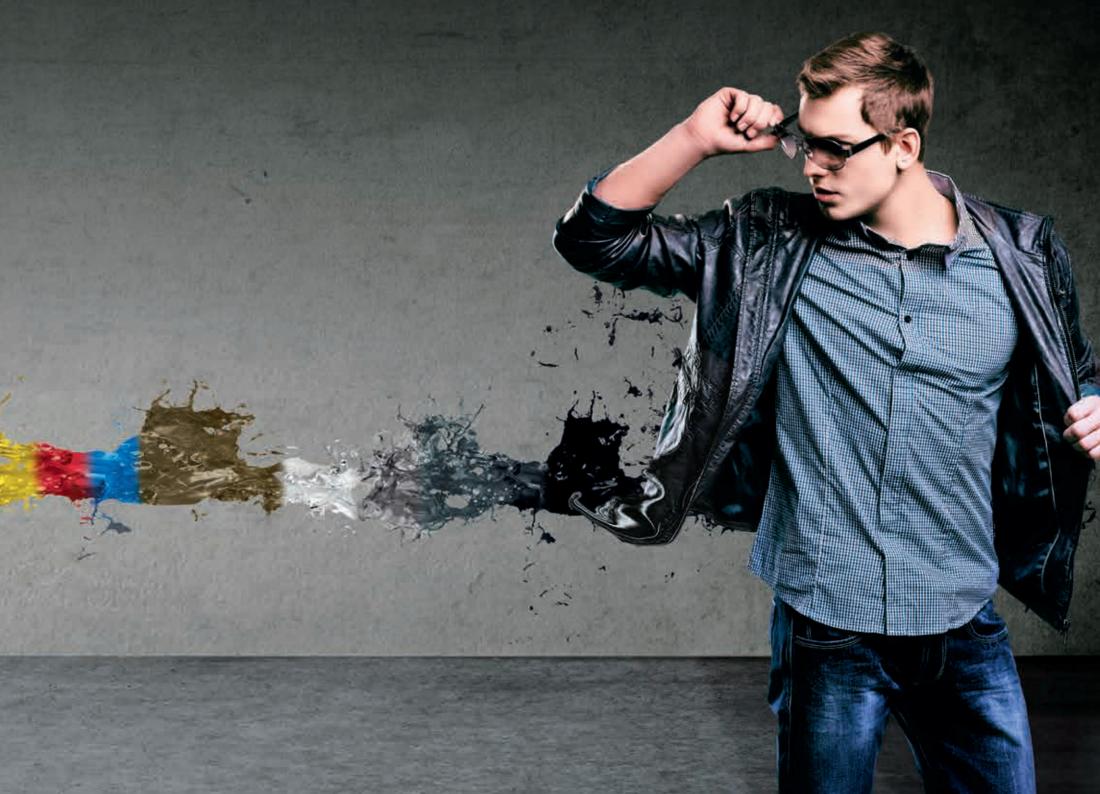

e

S

Communicative and original, the **500X** loves to express itself with 12 different colours, as many different hues as in life: 4 pastel, 5 metallic, 1 matt metallic and 2 three-layer.

PASTEL

GELATO WHITE

METALLIC

THREE-LAYER

CINEMA BLACK

ARTE GREY

PASSIONE RED

MODA GREY

VENEZIA BLUE

MAGNETIC BRONZE

TOSCANA GREEN

AMORE RED

MAGNETIC BRONZE